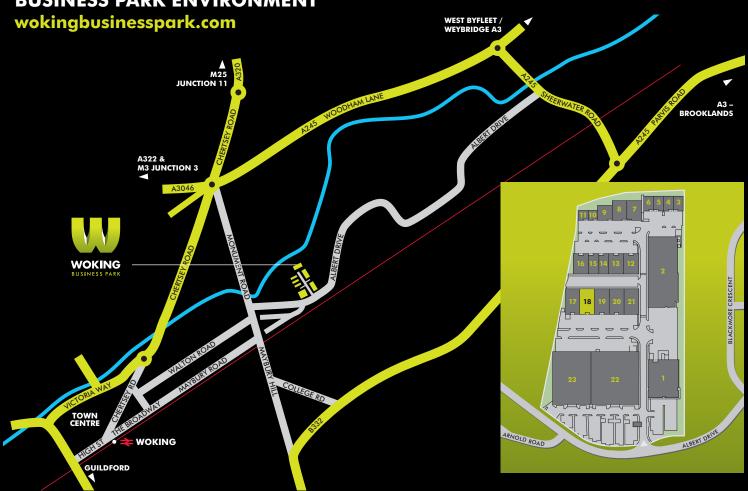

#### **LOCATION**

Woking Business Park is located within the heart of Woking's commercial and industrial centre and is recognised as the town's premier estate fronting onto Albert Drive.