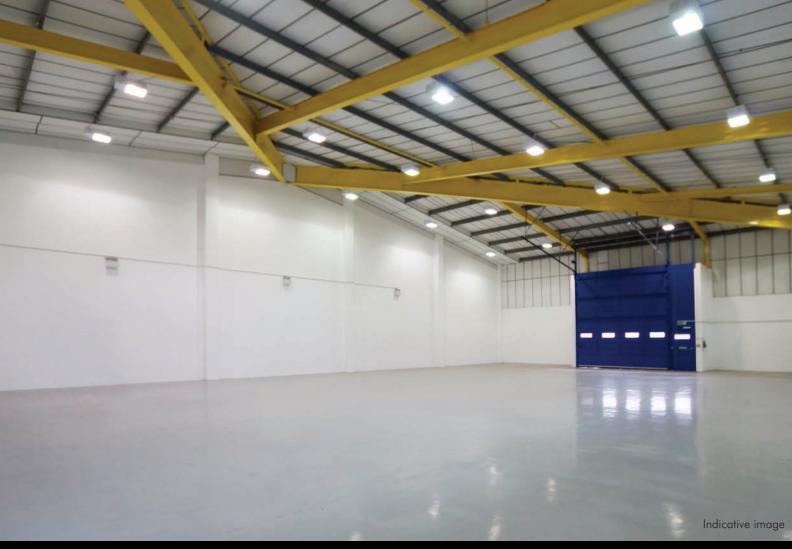

#### **DESCRIPTION**

The unit is a mid terrace warehouse/industrial unit of steel frame construction with block work elevations under a pitched insulated roof.

It benefits from a 4.8m roller shutter door to the rear elevation and minimum eaves height of 6m.

The unit incorporates first floor offices, WC facilities at ground floor level together with on site parking.

|                | TOTAL                | 6,628 | 615.57 | 6m              | 4.8m            | 24                |     |
|----------------|----------------------|-------|--------|-----------------|-----------------|-------------------|-----|
|                | First floor offices  | 962   | 89.3   | -               | -               | -                 | TBC |
|                | Warehouse/production | 5,666 | 526.38 | 6m              | 4.8m            | -                 |     |
| UNIT 18 TO LET |                      | sq ft | sq m   | eaves<br>height | loading<br>door | parking<br>spaces | EPC |

#### Warehouse

- 6m eaves
- LED lighting
- 4.8m electric loading door