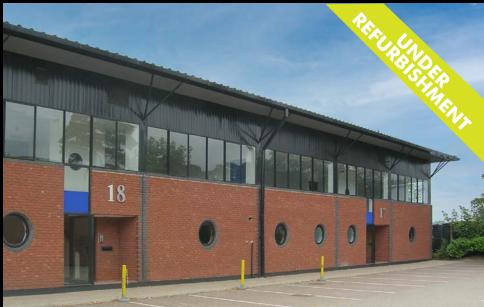

### **UNIT 18**

MODERN INDUSTRIAL/WAREHOUSE ACCOMMODATION TO LET UNDER REFURBISHMENT

6,628 SQ FT (615.75 SQ M)

- Designated yard
- 24 parking spaces
- First floor offices
  - 6m eaves

#### **DESCRIPTION**

The unit is a mid terrace warehouse/industrial unit of steel frame construction with block work elevations under a pitched insulated roof.

It benefits from a 4.8m roller shutter door to the rear elevation and minimum eaves height of 6m.